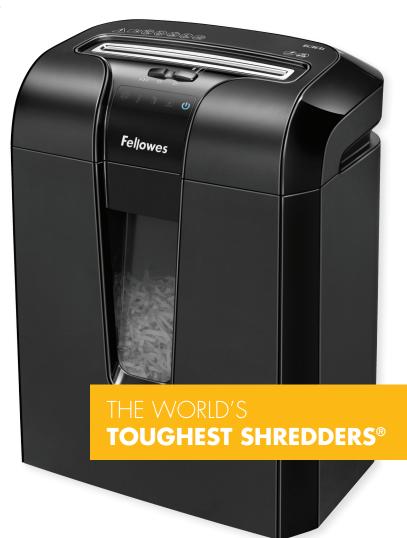

# POWERSHRED® 63Cb

## Household Shredder

### **Specifications**

| Model #      | 63Cb                                               |
|--------------|----------------------------------------------------|
| Item         | 4600001                                            |
| Sheets/Pass  | 10                                                 |
| Cut Type     | Cross-Cut                                          |
| Security     | Level P-3                                          |
| Cut Size     | 5/32" × 2"                                         |
| Usage        | Personal                                           |
| Run Time     | 8 on / 20 off                                      |
| Bin Capacity | 5 gallons                                          |
| Bin Type     | Pull-Out                                           |
| Throat Width | 9"                                                 |
| Dimensions   | 18.1″H x 15.2″W x 10.9″D                           |
| Also Shreds  |                                                    |
| Warranty     | 1-year product and service plus 5 years on cutters |
|              |                                                    |